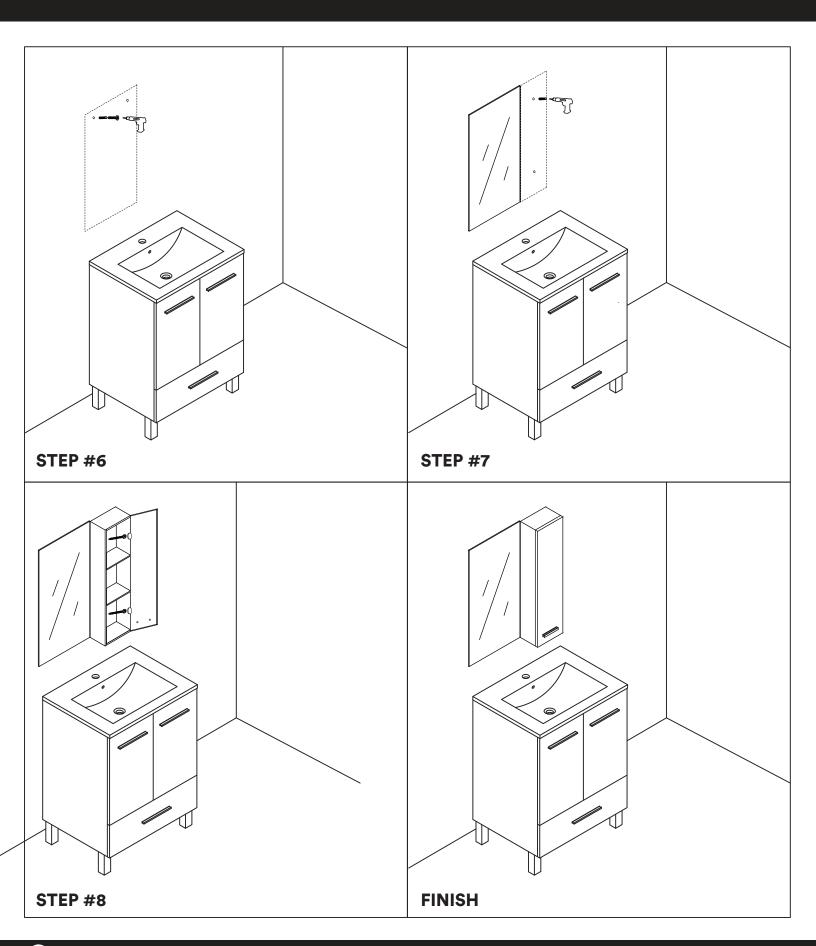

### **VANITY COMPONENTS**

During unpacking the product and prior to installation inspect your new product for any damages or missing parts.

Do not attempt to install or operate the product if the product is damaged.

| Part | Onna     | 2<br>Pieces  |
|------|----------|--------------|
| B    |          | 2<br>Pieces  |
| Part |          | 2<br>Pieces  |
| Part |          | 4<br>Pieces  |
| Part | 3.5/14mm | 16<br>Pieces |