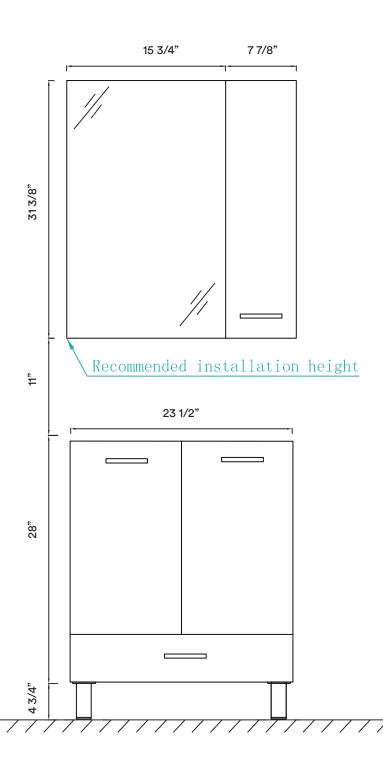

# **DIMENSIONS/TECHNICAL DATA**

**ATTENTION!** Dimensions may vary by up to 3/8". It is highly recommended to pull all dimensions of actual model for installation and measuring purposes.