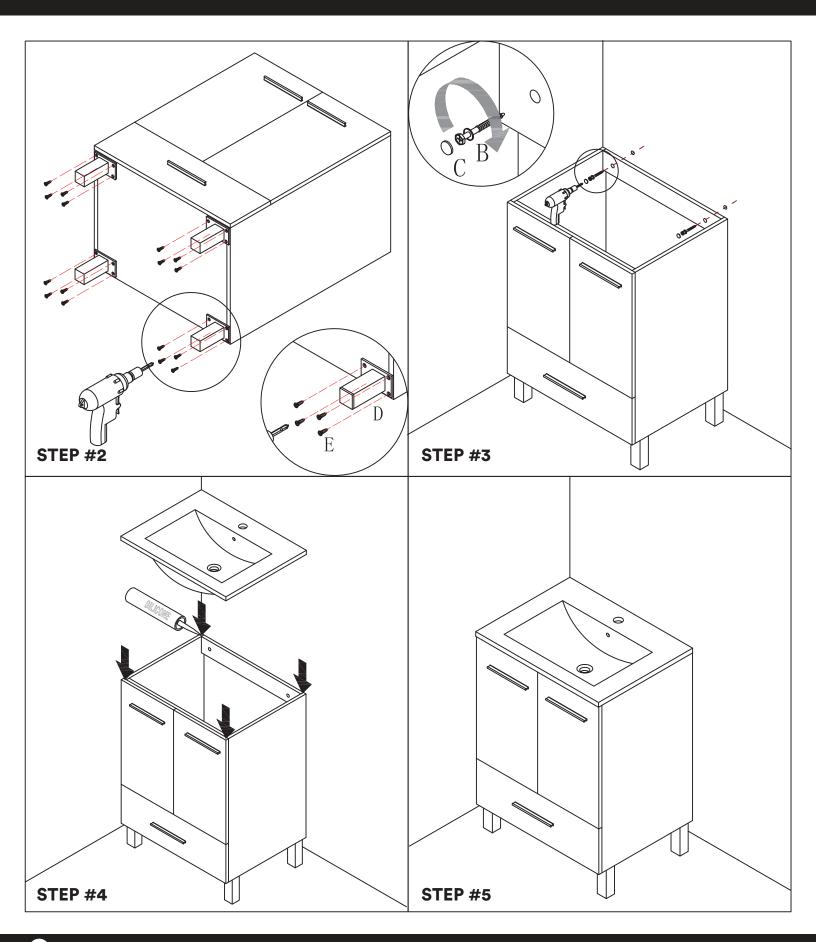

### **VANITY COMPONENTS**

During unpacking the product and prior to installation inspect your new product for any damages or missing parts.

Do not attempt to install or operate the product if the product is damaged.

| Part | Onna     | 2<br>Pieces  |
|------|----------|--------------|
| B    |          | 2<br>Pieces  |
| Part |          | 2<br>Pieces  |
| Part |          | 4<br>Pieces  |
| Part | 3.5/14mm | 16<br>Pieces |