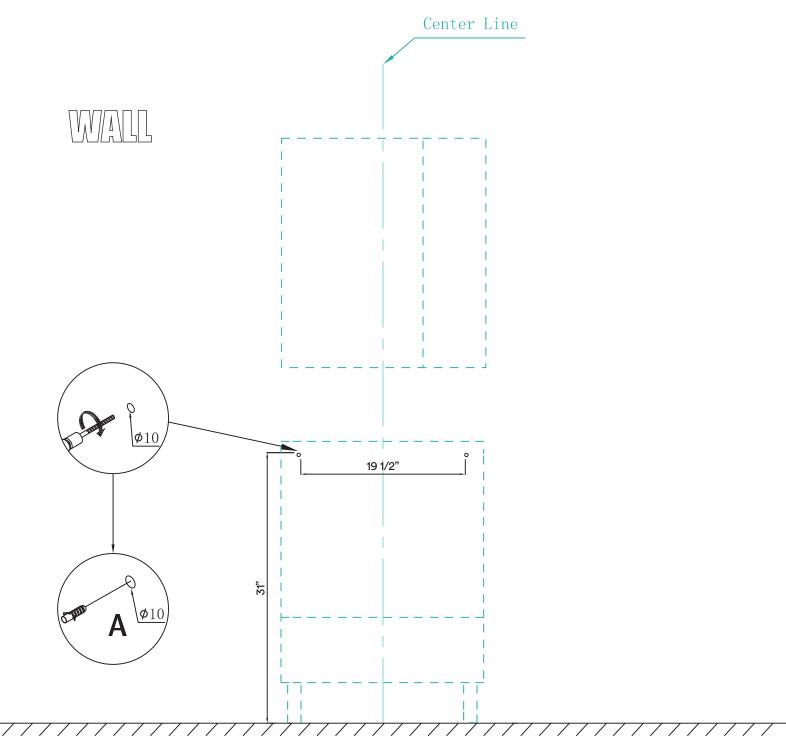

# **DIMENSIONS/TECHNICAL DATA**

**ATTENTION!** Dimensions may vary by up to 3/8". It is highly recommended to pull all dimensions of actual model for installation and measuring purposes.

# **STEP #1**

**ATTENTION!** Dimensions may vary by up to 3/8". It is highly recommended to pull all dimensions of actual model for installation and measuring purposes.